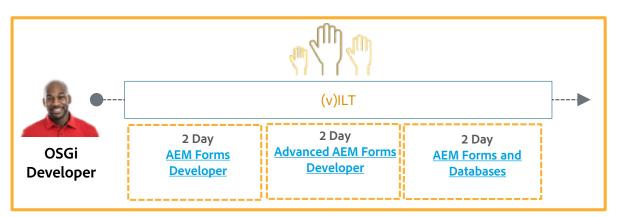

# Adobe Marketing Cloud: Experience Manager – Forms

AEM Courses for Administrators (Learning Subscription holders only) Experience Manager Tutorials (Free for all users)