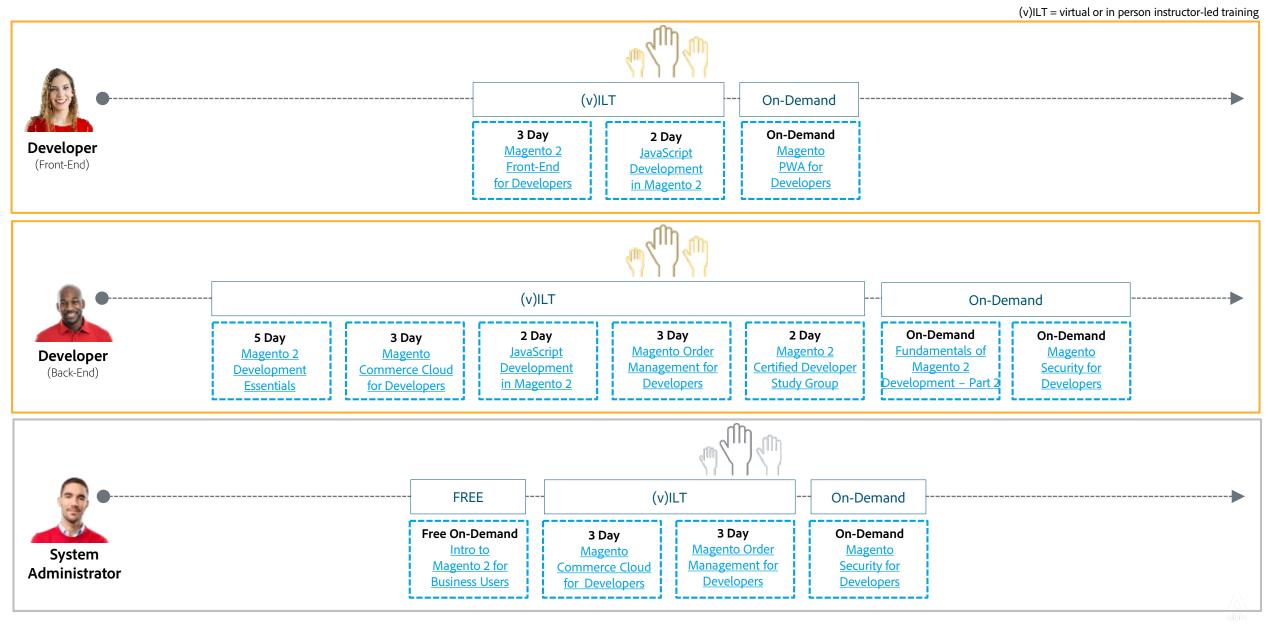

## Adobe Commerce Cloud: Magento Commerce

# Adobe Commerce Cloud: Magento Commerce