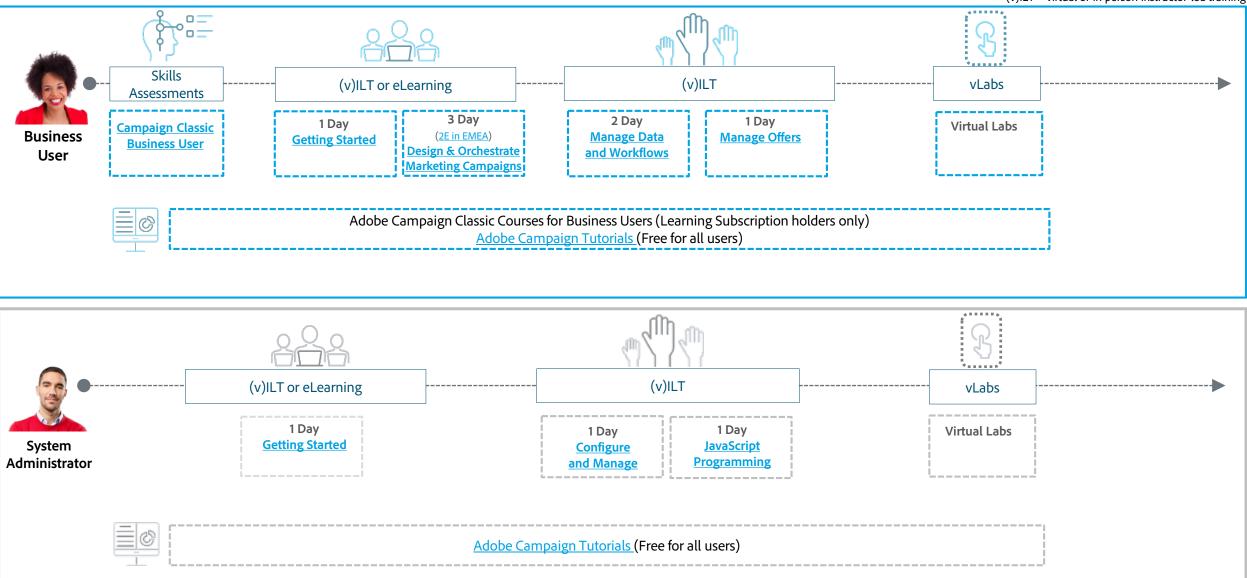

Experience Manager Tutorials (Free for all users)



# Adobe Marketing Cloud: Experience Manager – Sites



\* Mandatory for given role







# Adobe Marketing Cloud: Experience Manager – Sites



#### \* Mandatory for given role

(v)ILT = virtual or in person instructor-led training



# Adobe Marketing Cloud: **Experience Manager – Upgrading Customers**





# Adobe Marketing Cloud: Experience Manager – Assets







# Adobe Marketing Cloud: Experience Manager – Forms













AEM Courses for Administrators (Learning Subscription holders only) Experience Manager Tutorials (Free for all users)



# Adobe Analytics Cloud: **Analytics**







# Adobe Analytics Cloud: Analytics







# Adobe Analytics Cloud: Analytics – Data Workbench





# Adobe Marketing Cloud: Campaign Classic







# Adobe Marketing Cloud: Campaign Classic







# Adobe Marketing Cloud: Campaign Standard







# Adobe Marketing Cloud: Campaign Standard







# Adobe Marketing Cloud: Target

\* Mandatory for given role





# Adobe Analytics Cloud: Audience Manager







# Adobe Advertising Cloud: Demand Side Platform, Search



\* Learning Subscription Ineligible



## Adobe Commerce Cloud: Magento Commerce





# Adobe Commerce Cloud: Magento Commerce





# Adobe Marketing Cloud: Marketo Engage



Contact ADLS@adobe.com for more information

\* Learning Subscription Ineligible



# Adobe Marketing Cloud: Marketo Engage



Contact ADLS@adobe.com for more information

\* Learning Subscription Ineligible



#### Adobe Creative Cloud & More



\*Durations of courses may vary by region and due t