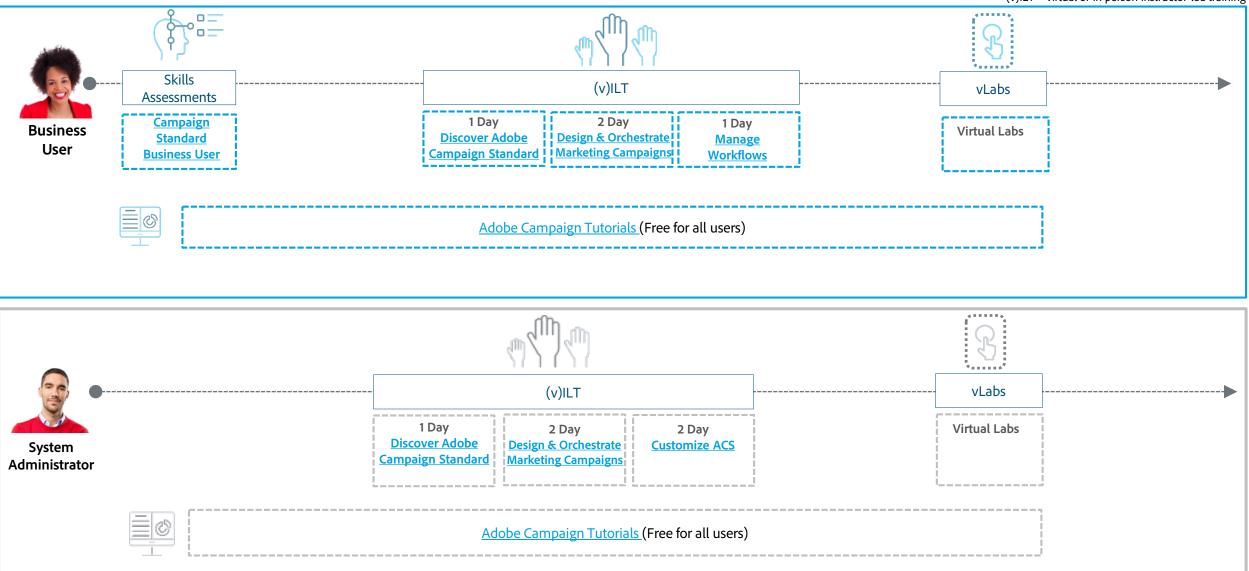

Sites



\* Mandatory for given role







# Adobe Marketing Cloud: Experience Manager – Sites



#### \* Mandatory for given role

(v)ILT = virtual or in person instructor-led training



# Adobe Marketing Cloud: **Experience Manager – Upgrading Customers**





# Adobe Marketing Cloud: Experience Manager – Assets







# Adobe Marketing Cloud: Experience Manager – Forms













AEM Courses for Administrators (Learning Subscription holders only) Experience Manager Tutorials (Free for all users)



# Adobe Analytics Cloud: **Analytics**







# Adobe Analytics Cloud: Analytics







# Adobe Analytics Cloud: Analytics – Data Workbench





# Adobe Marketing Cloud: Campaign Classic







# Adobe Marketing Cloud: Campaign Classic







# Adobe Marketing Cloud: Campaign Standard







# Adobe Marketing Cloud: Campaign Standard







# Adobe Marketing Cloud: Target

\* Mandatory for given role





# Adobe Analytics Cloud: Audience Manager







# Adobe Advertising Cloud: Demand Side Platform, Search



\* Learning Subscription Ineligible



## Adobe Commerce Cloud: Magento Commerce





# Adobe Commerce Cloud: Magento Commerce





# Adobe Marketing Cloud: Marketo Engage



Contact ADLS@adobe.com for more information

\* Learning Subscription Ineligible



# Adobe Marketing Cloud: Marketo Engage



Contact ADLS@adobe.com for more information

\* Learning Subscription Ineligible



#### Adobe Creative Cloud & More



\*Durations of courses may vary by region and due to tailoring to meet your business and competence objectives.



|            | 1 Day              |