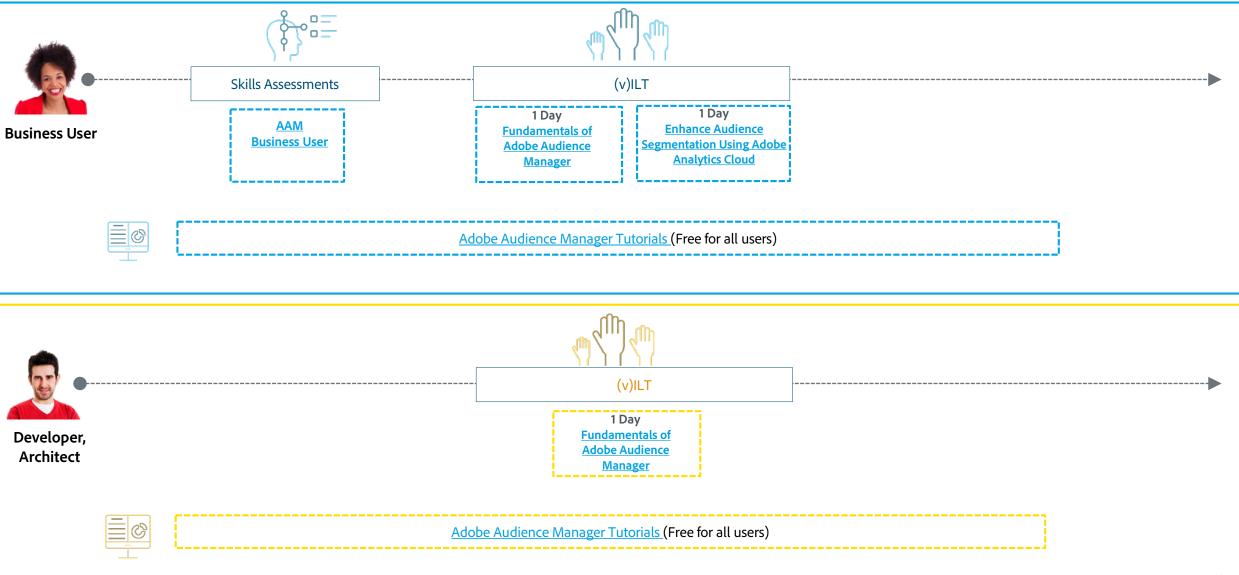

structor-led training



# Adobe Marketing Cloud: **Experience Manager – Upgrading Customers**





# Adobe Marketing Cloud: Experience Manager – Assets







# Adobe Marketing Cloud: Experience Manager – Forms













AEM Courses for Administrators (Learning Subscription holders only) Experience Manager Tutorials (Free for all users)



# Adobe Analytics Cloud: **Analytics**







# Adobe Analytics Cloud: Analytics







# Adobe Analytics Cloud: Analytics – Data Workbench





# Adobe Marketing Cloud: Campaign Classic







# Adobe Marketing Cloud: Campaign Classic







# Adobe Marketing Cloud: Campaign Standard







# Adobe Marketing Cloud: Campaign Standard







# Adobe Marketing Cloud: Target

\* Mandatory for given role





# Adobe Analytics Cloud: Audience Manager







# Adobe Advertising Cloud: Demand Side Platform, Search



\* Learning Subscription Ineligible



## Adobe Commerce Cloud: Magento Commerce





# Adobe Commerce Cloud: Magento Commerce





# Adobe Marketing Cloud: Marketo Engage



Contact ADLS@adobe.com for more information

\* Learning Subscription Ineligible



# Adobe Marketing Cloud: Marketo Engage



Contact ADLS@adobe.com for more information

\* Learning Subscription Ineligible



#### Adobe Creative Cloud & More



\*Durations of courses may vary by region and due to tailoring to meet your business and competence objectives.



|            | 1 Day              | Photoshop                  | Illustrator                |
|------------|--------------------|----------------------------|----------------------------|
| User