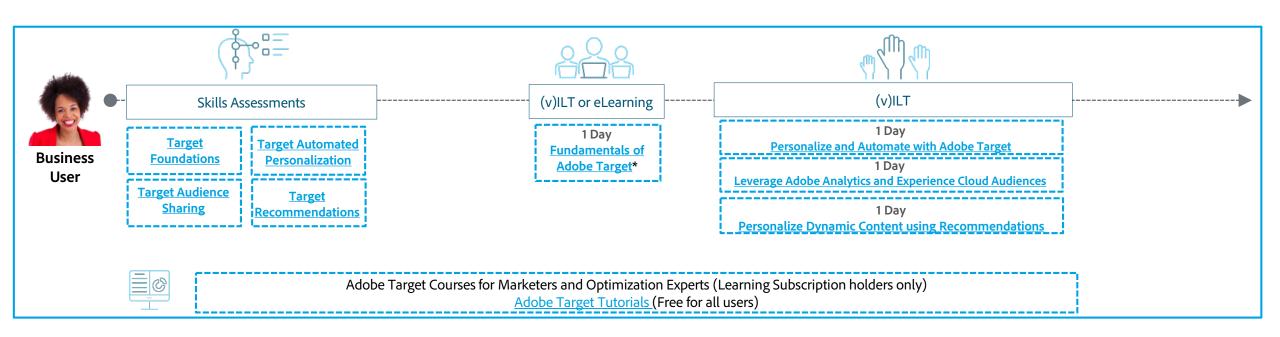

for given role

(v)ILT = virtual or in person instructor-led training



# Adobe Marketing Cloud: **Experience Manager – Upgrading Customers**





# Adobe Marketing Cloud: Experience Manager – Assets







# Adobe Marketing Cloud: Experience Manager – Forms













AEM Courses for Administrators (Learning Subscription holders only) Experience Manager Tutorials (Free for all users)



# Adobe Analytics Cloud: **Analytics**







# Adobe Analytics Cloud: Analytics







# Adobe Analytics Cloud: Analytics – Data Workbench





# Adobe Marketing Cloud: Campaign Classic







# Adobe Marketing Cloud: Campaign Classic







# Adobe Marketing Cloud: Campaign Standard







# Adobe Marketing Cloud: Campaign Standard







# Adobe Marketing Cloud: Target

\* Mandatory for given role





# Adobe Analytics Cloud: Audience Manager







# Adobe Advertising Cloud: Demand Side Platform, Search



\* Learning Subscription Ineligible



## Adobe Commerce Cloud: Magento Commerce





# Adobe Commerce Cloud: Magento Commerce





# Adobe Marketing Cloud: Marketo Engage



Contact ADLS@adobe.com for more information

\* Learning Subscription Ineligible



# Adobe Marketing Cloud: Marketo Engage



Contact ADLS@adobe.com for more information

\* Learning Subscription Ineligible



#### Adobe Creative Cloud & More



\*Durations of courses may vary by region and due to tailoring to meet your business and competence objectives.



|            | 1 Day              | Photoshop                  | Illustrator                |
|------------|--------------------|----------------------