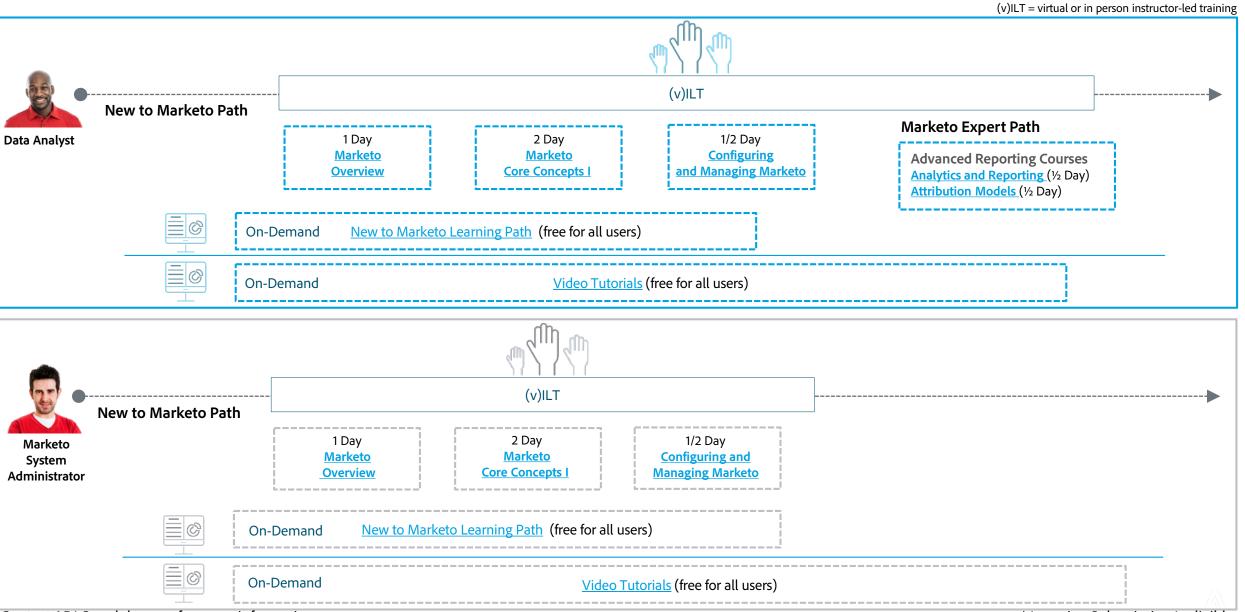

# Adobe Marketing Cloud: Marketo Engage

Contact ADLS@adobe.com for more information

\* Learning Subscription Ineligible