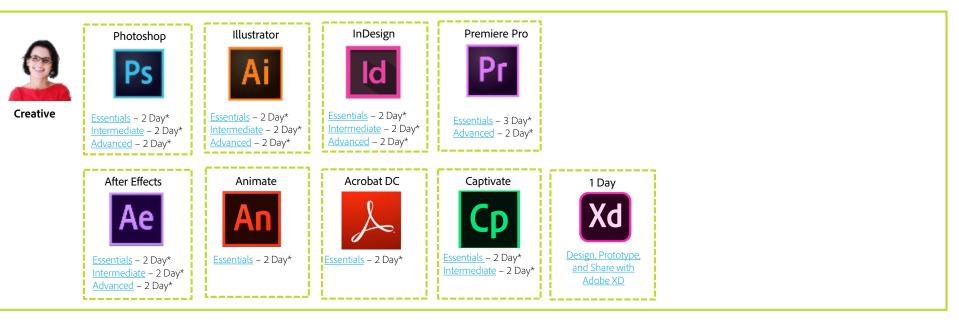

#### Adobe Creative Cloud & More

\*Durations of courses may vary by region and due to tailoring to meet your business and competence objectives.

|            | 1 Day              | Photoshop                  | Illustrator                |
|------------|--------------------|----------------------------|----------------------------|
| User       | Design, Prototype, | <u>Essentials</u> – 2 Day* | <u>Essentials</u> – 2 Day* |
| Experience | and Share with     | Intermediate – 2 Day*      | Intermediate – 2 Day*      |
| (UX)       | Adobe XD           | Advanced – 2 Day*          | <u>Advanced</u> – 2 Day*   |