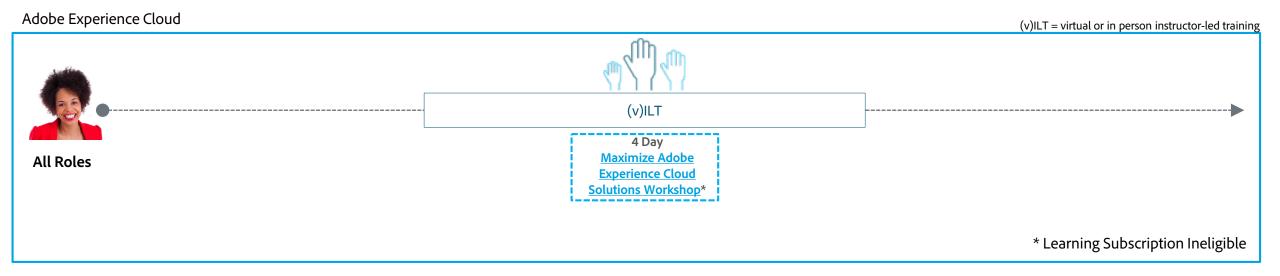

# Adobe Digital Learning Services

FLUCK

**Learning Paths** 

()))///www.maas



# Adobe Experience Cloud, Adobe Experience Platform





#### Adobe Experience Platform





# Adobe Marketing Cloud: Experience Manager – Sites



\* Mandatory for given role (v)ILT = virtual or in person instructor-led training (v)ILT (v)ILT or eLearning **Skills Assessments** vLabs **Business AEM Power User** Include if Power User: **AEM Sites Author** Virtual Labs 2 Day User **Create Web** 2 Day (Author) Experiences\* **Develop Global Websites** AEM courses for Business Practitioner (Learning Subscription holders only) **On-Demand** Experience Manager Tutorials (Free for all users) Skills Assessments (v)ILT vLabs Virtual Labs System **AEM Sys Admin** 3 Day 3 Day 2 Day **AEM Architect Develop Global Administer and** Administrator Workshop Securely Maintain\* **Websites** AEM Courses for Administrators (Learning Subscription holders only) On