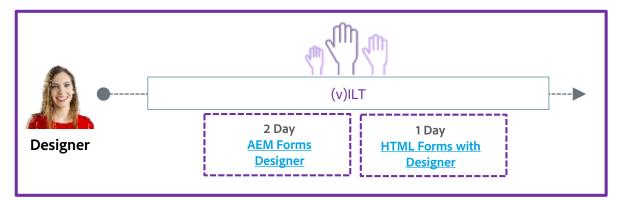

# Adobe Marketing Cloud: Experience Manager – Forms

AEM Courses for Administrators (Learning Subscription holders only) Experience Manager Tutorials (Free for all users)