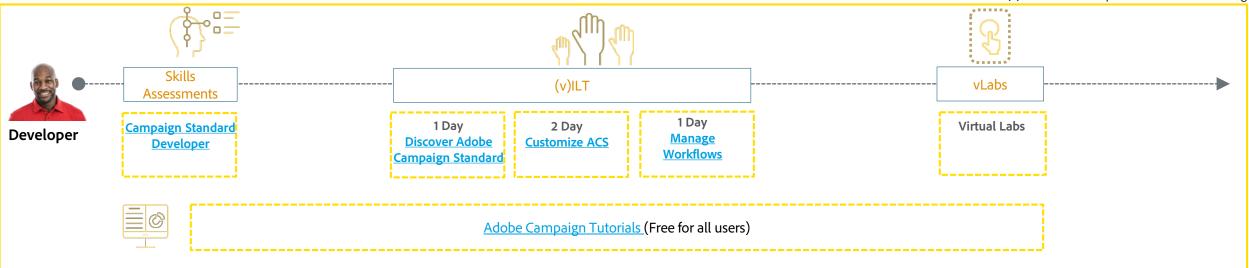

e Marketing Cloud: Experience Manager – Sites



#### \* Mandatory for given role

(v)ILT = virtual or in person instructor-led training



# Adobe Marketing Cloud: **Experience Manager – Upgrading Customers**





# Adobe Marketing Cloud: Experience Manager – Assets







# Adobe Marketing Cloud: Experience Manager – Forms













AEM Courses for Administrators (Learning Subscription holders only) Experience Manager Tutorials (Free for all users)



# Adobe Analytics Cloud: **Analytics**







# Adobe Analytics Cloud: Analytics







# Adobe Analytics Cloud: Analytics – Data Workbench





# Adobe Marketing Cloud: Campaign Classic







# Adobe Marketing Cloud: Campaign Classic







# Adobe Marketing Cloud: Campaign Standard







# Adobe Marketing Cloud: Campaign Standard







# Adobe Marketing Cloud: Target

\* Mandatory for given role





# Adobe Analytics Cloud: Audience Manager







# Adobe Advertising Cloud: Demand Side Platform, Search



\* Learning Subscription Ineligible



## Adobe Commerce Cloud: Magento Commerce





# Adobe Commerce Cloud: Magento Commerce





# Adobe Marketing Cloud: Marketo Engage



Contact ADLS@adobe.com for more information

\* Learning Subscription Ineligible



# Adobe Marketing Cloud: Marketo Engage



Contact ADLS@adobe.com for more information

\* Learning Subscription Ineligible



#### Adobe Creative Cloud & More



\*Durations of courses may vary by region and due to tailoring to meet your business and competence objectives.



|            | 1 Day              | Photoshop                  | Illustrator