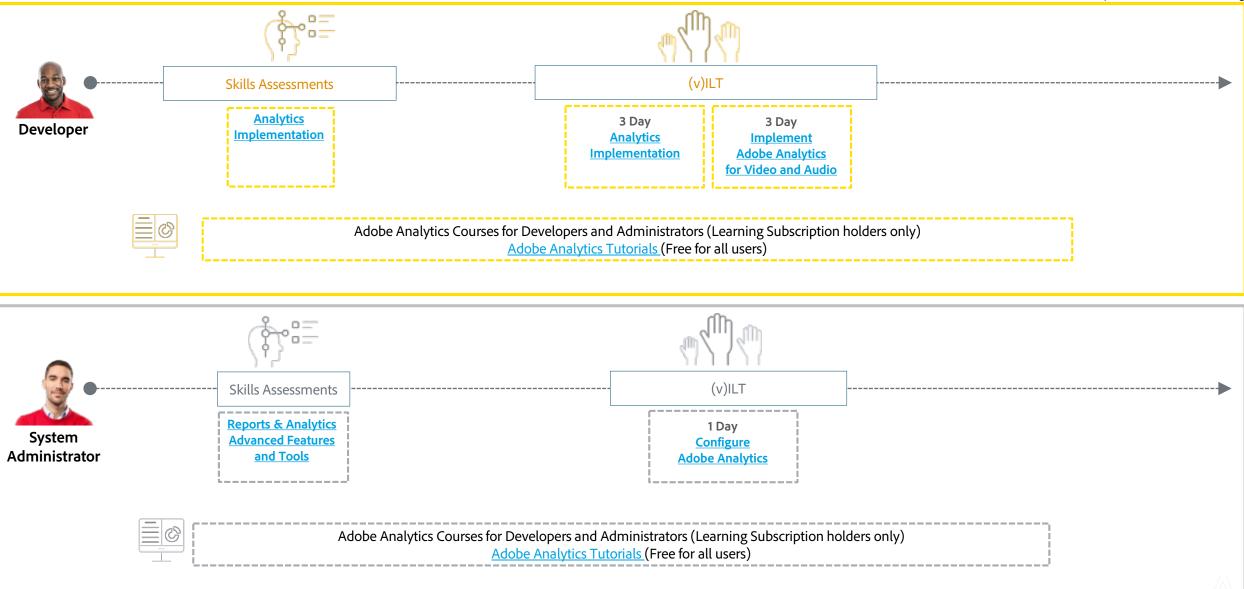

ely Maintain\* **Websites** AEM Courses for Administrators (Learning Subscription holders only) On-Demand Experience Manager Tutorials (Free for all users)



# Adobe Marketing Cloud: Experience Manager – Sites



\* Mandatory for given role







# Adobe Marketing Cloud: Experience Manager – Sites



#### \* Mandatory for given role

(v)ILT = virtual or in person instructor-led training



# Adobe Marketing Cloud: **Experience Manager – Upgrading Customers**





# Adobe Marketing Cloud: Experience Manager – Assets







# Adobe Marketing Cloud: Experience Manager – Forms













AEM Courses for Administrators (Learning Subscription holders only) Experience Manager Tutorials (Free for all users)



# Adobe Analytics Cloud: **Analytics**







# Adobe Analytics Cloud: Analytics







# Adobe Analytics Cloud: Analytics – Data Workbench





# Adobe Marketing Cloud: Campaign Classic







# Adobe Marketing Cloud: Campaign Classic







# Adobe Marketing Cloud: Campaign Standard







# Adobe Marketing Cloud: Campaign Standard







# Adobe Marketing Cloud: Target

\* Mandatory for given role





# Adobe Analytics Cloud: Audience Manager







# Adobe Advertising Cloud: Demand Side Platform, Search



\* Learning Subscription Ineligible



## Adobe Commerce Cloud: Magento Commerce





# Adobe Commerce Cloud: Magento Commerce





# Adobe Marketing Cloud: Marketo Engage



Contact ADLS@adobe.com for more information

\* Learning Subscription Ineligible



# Adobe Marketing Cloud: Marketo Engage



Contact ADLS@adobe.com for more information

\* Learning Subscrip