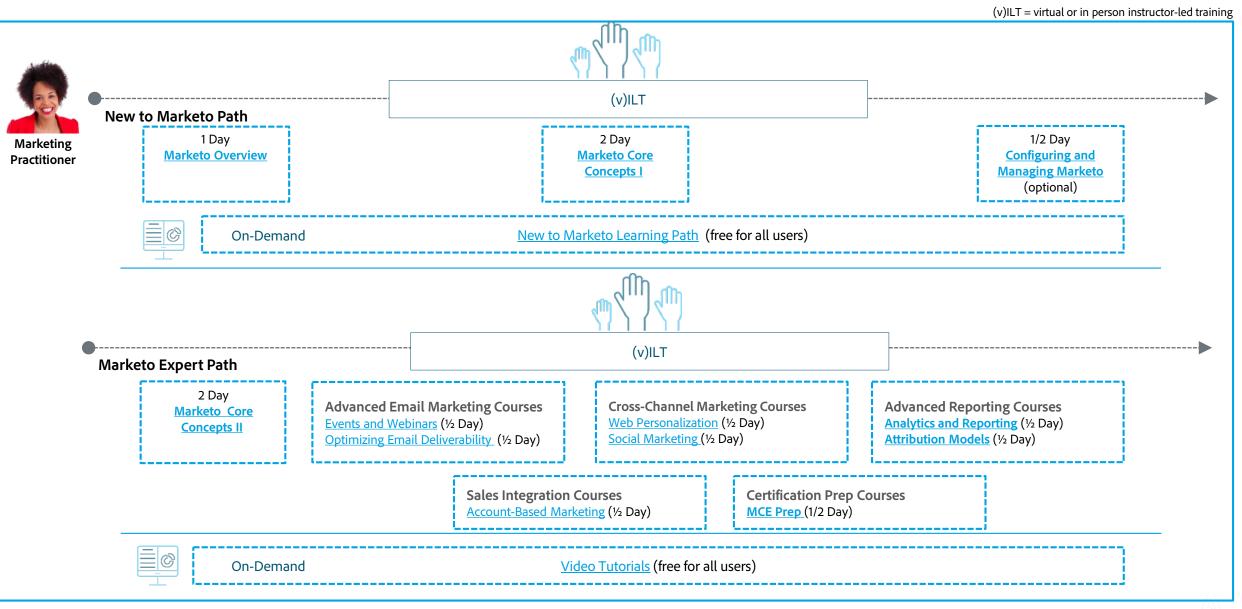

# Adobe Marketing Cloud: Marketo Engage

Contact ADLS@adobe.com for more information

\* Learning Subscription Ineligible