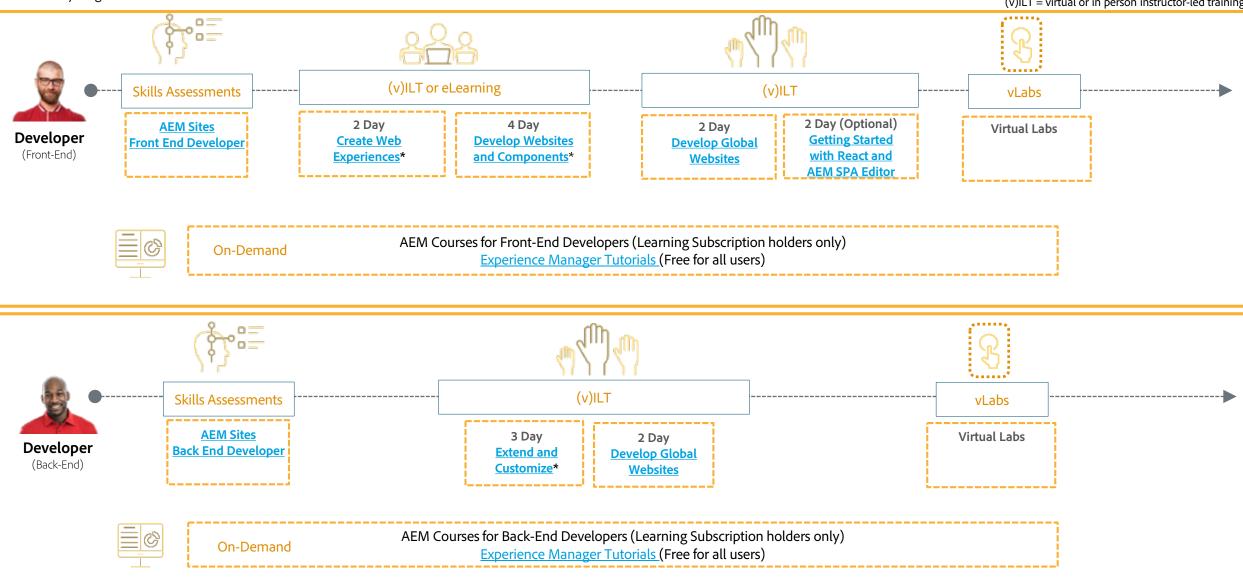

# Adobe Marketing Cloud: Experience Manager – Sites

\* Mandatory for given role (v)ILT = virtual or in person instructor-led training (v)ILT (v)ILT or eLearning **Skills Assessments** vLabs **Business AEM Power User** Include if Power User: **AEM Sites Author** Virtual Labs 2 Day User **Create Web** 2 Day (Author) Experiences\* **Develop Global Websites** AEM courses for Business Practitioner (Learning Subscription holders only) **On-Demand** Experience Manager Tutorials (Free for all users) Skills Assessments (v)ILT vLabs Virtual Labs System **AEM Sys Admin** 3 Day 3 Day 2 Day **AEM Architect Develop Global Administer and** Administrator Workshop Securely Maintain\* **Websites** AEM Courses for Administrators (Learning Subscription holders only) On-Demand Experience Manager Tutorials (Free for all users)

# Adobe Marketing Cloud: Experience Manager – Sites

\* Mandatory for given role

# Adobe Marketing Cloud: Experience Manager – Sites

#### \* Mandatory for given role

(v)ILT = virtual or in person instructor-led training