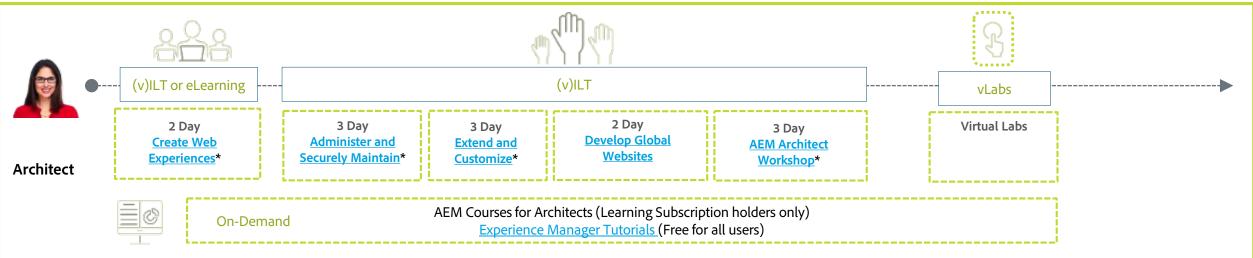

# Adobe Marketing Cloud: Experience Manager – Sites

\* Mandatory for given role (v)ILT = virtual or in person instructor-led training (v)ILT (v)ILT or eLearning **Skills Assessments** vLabs **Business AEM Power User** Include if Power User: **AEM Sites Author** Virtual Labs 2 Day User **Create Web** 2 Day (Author) Experiences\* **Develop Global Websites** AEM courses for Business Practitioner (Learning Subscription holders only) **On-Demand** Experience Manager Tutorials (Free for all users) Skills Assessments (v)ILT vLabs Virtual Labs System **AEM Sys Admin** 3 Day 3 Day 2 Day **AEM Architect Develop Global Administer and** Administrator Workshop Securely Maintain\* **Websites** AEM Courses for Administrators (Learning Subscription holders only) On-Demand Experience Manager Tutorials (Free for all users)

# Adobe Marketing Cloud: Experience Manager – Sites

\* Mandatory for given role

# Adobe Marketing Cloud: Experience Manager – Sites

#### \* Mandatory for given role

(v)ILT = virtual or in person instructor-led training