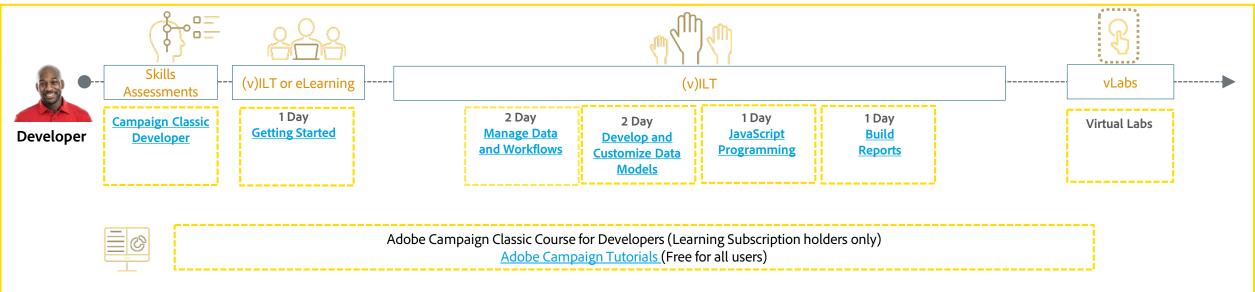

# Adobe Marketing Cloud: Experience Manager – Sites



\* Mandatory for given role







# Adobe Marketing Cloud: Experience Manager – Sites



#### \* Mandatory for given role

(v)ILT = virtual or in person instructor-led training



# Adobe Marketing Cloud: **Experience Manager – Upgrading Customers**





# Adobe Marketing Cloud: Experience Manager – Assets







# Adobe Marketing Cloud: Experience Manager – Forms













AEM Courses for Administrators (Learning Subscription holders only) Experience Manager Tutorials (Free for all users)



# Adobe Analytics Cloud: **Analytics**







# Adobe Analytics Cloud: Analytics







# Adobe Analytics Cloud: Analytics – Data Workbench





# Adobe Marketing Cloud: Campaign Classic







# Adobe Marketing Cloud: Campaign Classic







# Adobe Marketing Cloud: Campaign Standard







# Adobe Marketing Cloud: Campaign Standard







# Adobe Marketing Cloud: Target

\* Mandatory for given role





# Adobe Analytics Cloud: Audience Manager







# Adobe Advertising Cloud: Demand Side Platform, Search



\* Learning Subscription Ineligible



## Adobe Commerce Cloud: Magento Commerce





# Adobe Commerce Cloud: Magento Commerce





# Adobe Marketing Cloud: Marketo Engage



Contact ADLS@adobe.com for more information

\* Learning Subscription Ineligible



# Adobe Marketing Cloud: Marketo Engage



Contact ADLS@adobe.com for more information

\* Learning Subscription Ineligible



#### Adobe Creative Cloud & More



\*Durations of courses may vary by region and due to tailoring to meet your business and competence