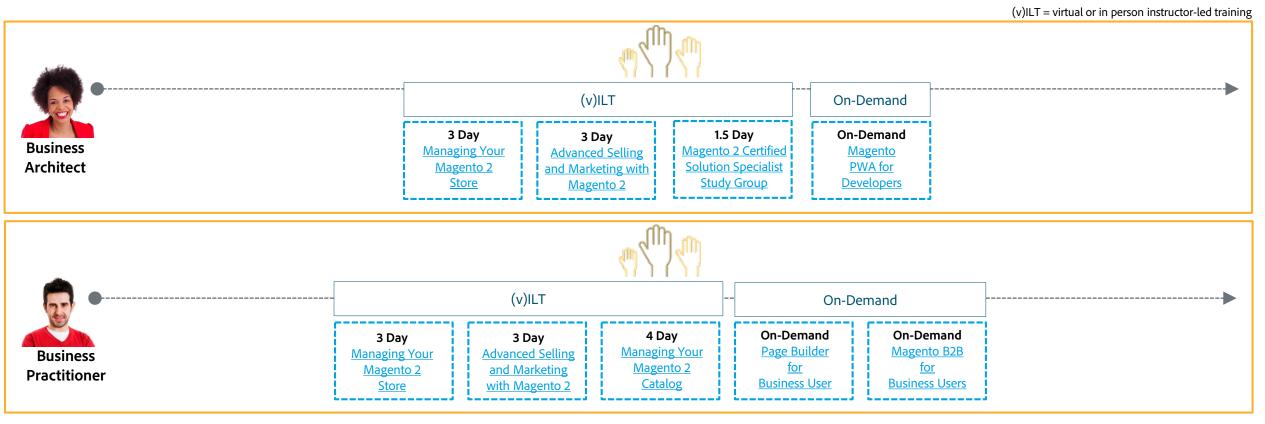

## Adobe Commerce Cloud: Magento Commerce

# Adobe Commerce Cloud: Magento Commerce